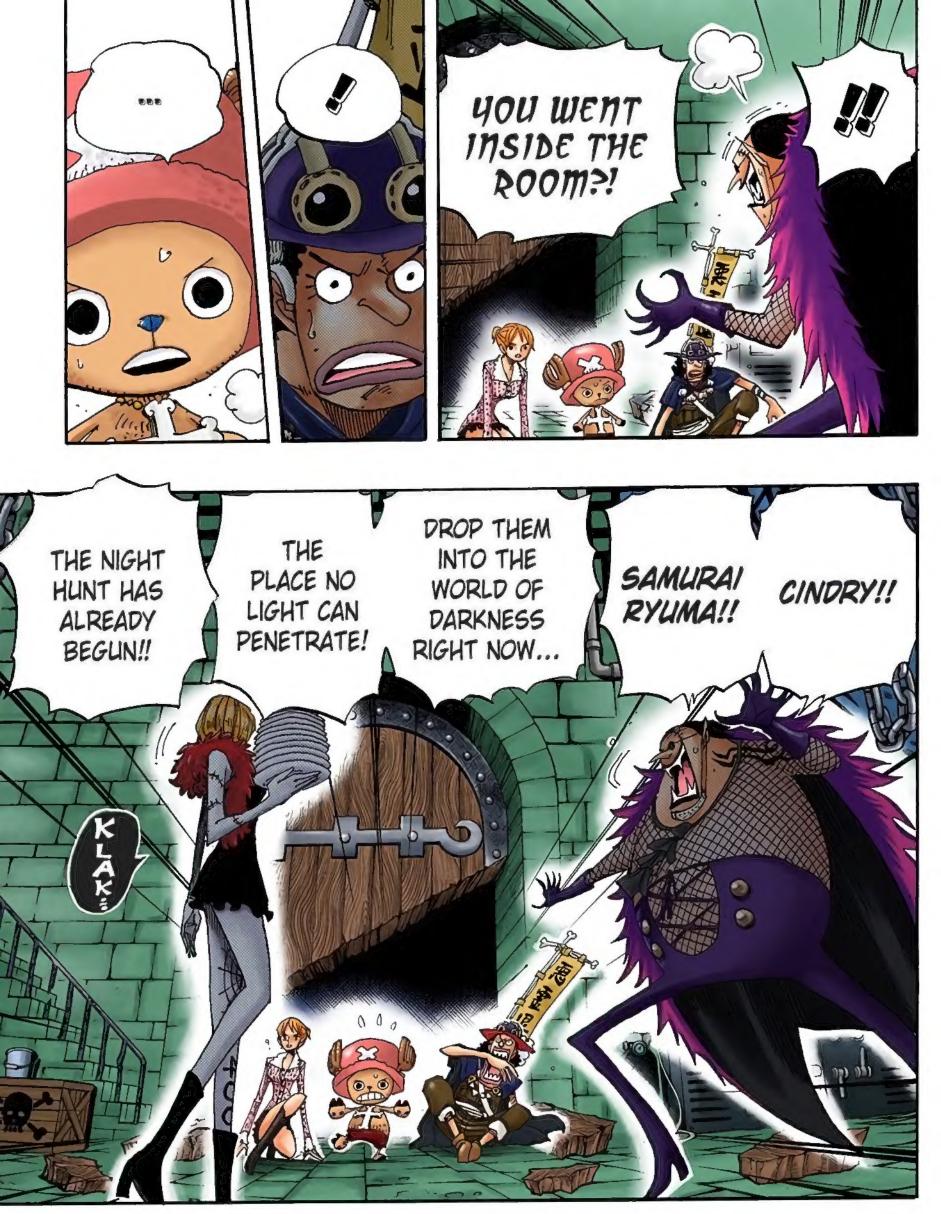

--NAO

A: I received these two questions related to my short story collection, Wanted!

Let's start with Ryuma: The zombie that appears in chapter 450 of this volume is indeed Ryuma, the main character and samurai in the short story "Monsters." In the world of One Piece, he has already died from an illness and is revered as a legendary swordsman. I could have just ignored this matter, but I was really happy to see how many people noticed it. As for the second question, about Garp, the one-shot comic was a prototype for One Piece and Luffy's grandfather appeared as a pirate. He looks identical, but please think of them as different people. The Garp in One Piece has been a bona fide navy man all his life.